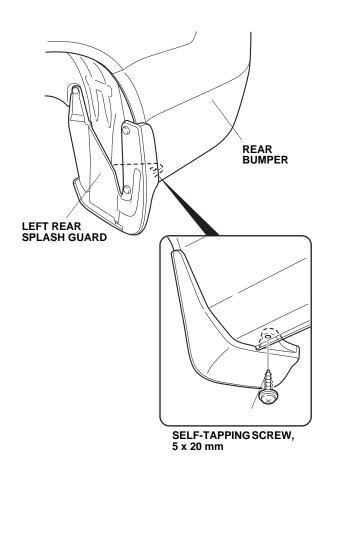

9. Install the left rear splash guard to the left rear inner fender with two 5 x 16 mm self-tapping screws and one self-tapping screw. Do not tighten the screws.

10. Secure the left rear splash guard to the rear bumper with a loosely-installed 5 x 20 mm self-tapping screw.