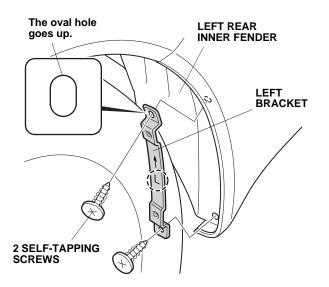

## Installing the Rear Splash Guards

6. Remove the three self-tapping screws from the left rear inner fender.

7. Secure the left bracket on the left rear inner fender with two self-tapping screws.

8. Install a spring nut on the left rear splash guard as shown.