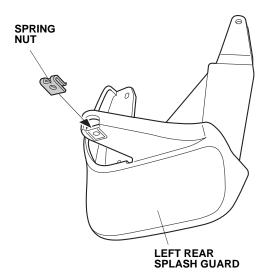

## Installing the Rear Splash Guards

6. Remove the three self-tapping screws from the left rear inner fender.

7. Secure the left bracket on the left rear inner fender with two self-tapping screws.

8. Install a spring nut on the left rear splash guard as shown.