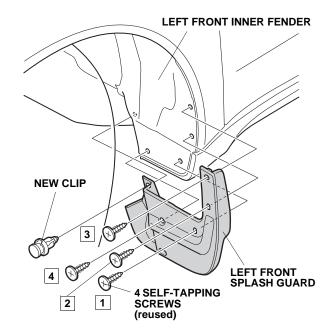

- 4. While holding the left front splash guard against the left front inner fender, tighten the four self-tapping screws in the order shown. Install the new clip. Make sure there is no gap between the left front splash guard and the vehicle. If there is, loosen the four self-tapping screws and the clip, adjust the splash guard to remove the gap, and retighten the fasteners.
- 5. Turn the steering wheel all the way clockwise, and repeat steps 2 thru 4 to install the right front splash guard.