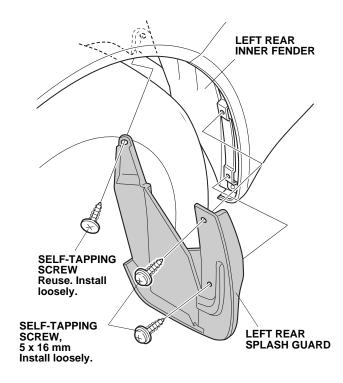

## Installing the Rear Splash Guards

6. Remove the three self-tapping screws from the left rear inner fender.

7. Secure the left bracket on the left rear inner fender with two self-tapping screws.

8. Install a spring nut on the left rear splash guard as shown.

9. Install the left rear splash guard to the left rear inner fender with two 5 x 16 mm self-tapping screws and one self-tapping screw. Do not tighten the screws.

10. Secure the left rear splash guard to the rear bumper with a loosely-installed 5 x 20 mm self-tapping screw.