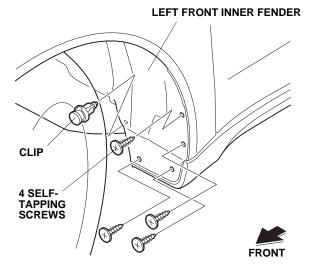

## Installing the Front Splash Guards

- 1. Turn the steering wheel fully counterclockwise.
- 2. Remove the four self-tapping screws and one clip from the left front inner fender.

3. Loosely secure the left front splash guard on the left front inner fender with four self-tapping screws.

- 4. While holding the left front splash guard against the left front inner fender, tighten the four self-tapping screws in the order shown. Install the new clip. Make sure there is no gap between the left front splash guard and the vehicle. If there is, loosen the four self-tapping screws and the clip, adjust the splash guard to remove the gap, and retighten the fasteners.
- 5. Turn the steering wheel all the way clockwise, and repeat steps 2 thru 4 to install the right front splash guard.