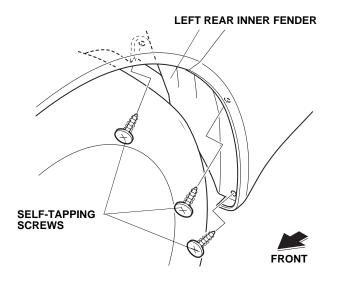

## Installing the Rear Splash Guards

6. Remove the three self-tapping screws from the left rear inner fender.

7. Secure the left bracket on the left rear inner fender with two self-tapping screws.

8. Install a spring nut on the left rear splash guard as shown.