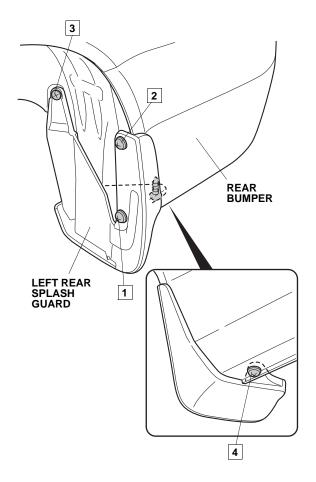

11. While holding the left rear splash guard against the rear bumper, tighten the four self-tapping screws in the order shown. Make sure there is no gap between the left rear splash guard and the vehicle. If there is, loosen the four self-tapping screws, adjust the splash guard to remove the gap, and retighten the screws.